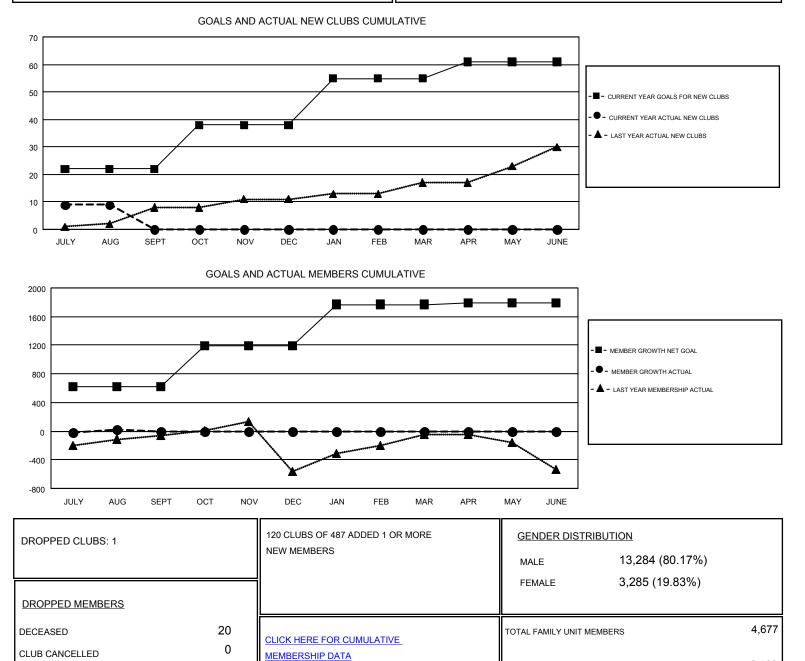

#### GMT: VASUDEV VALAWALKAR

| Clubs<br>RESULTS FOR 2017-2018 |    |   |   | Members<br>RESULTS FOR 2017-2018 |     |     |     |
|--------------------------------|----|---|---|----------------------------------|-----|-----|-----|
|                                |    |   |   |                                  |     |     |     |
| JULY/AUG/SEPT                  | 22 | 9 | 1 | JULY/AUG/SEPT                    | 620 | 609 | 582 |
| OCT/NOV/DEC                    | 16 | 0 | 0 | OCT/NOV/DEC                      | 570 | 0   | 0   |
| JAN/FEB/MAR                    | 17 | 0 | 0 | JAN/FEB/MAR                      | 580 | 0   | 0   |
| APR/MAY/JUNE                   | 6  | 0 | 0 | APR/MAY/JUNE                     | 15  | 0   | 0   |